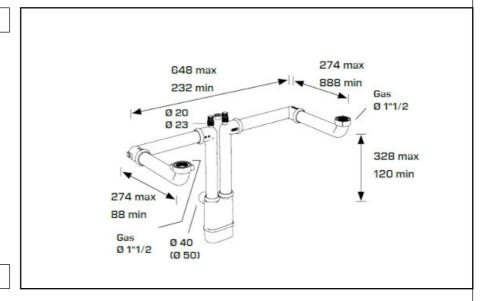

## GALILEO LAVELLO 2 INØ40\_OUTØ40

### **Tecnichal Details**

**GALILEO** Model:

Space saver traps for double waste kitchen sinks **Product:** 

With prolongues for extended waste connection clearance. With double connection for home appliances water discharge Spec 1:

1"1/2 x ø 40 mm Spec 2:

Material 1: PP

Material 2: Sylicone

WHITE Color 1:

Color 2: **GREEN**  Approvals

(C) Bonomini - UTGIFE/DE 13/12/24