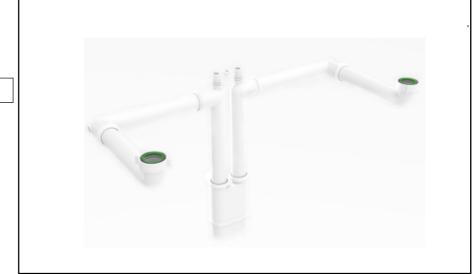

## GALILEO LAVELLO 2 INØ40\_OUTØ40

### **Tecnichal Details**

**GALILEO** Model:

Space saver traps for double waste kitchen sinks **Product:** 

With prolongues for extended waste connection clearance. With double connection for home appliances water discharge Spec 1:

1"1/2 x ø 40 mm Spec 2:

Material 1: PP

Material 2: Sylicone

WHITE Color 1:

Color 2: **GREEN**  Approvals

(C) Bonomini - UTGIFE/DE 13/12/24