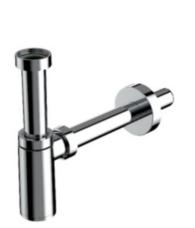

ITEM

0595PR25K7

KING SIFONE ABS PRO 1"1/4X32

Product Type

Traps and wastes for washbasin/bidet

Design traps

Logistic Info

Pcs per Carton: 25

## **Tecnichal Details**

**KING** Model:

minimal line for wash-basin **Product:** 

Threaded nut to be connected with the waste in chrome-plated brass, connecting pipe 250 mm long Spec 1:

1"1/4 x ø 32x250 mm Spec 2: