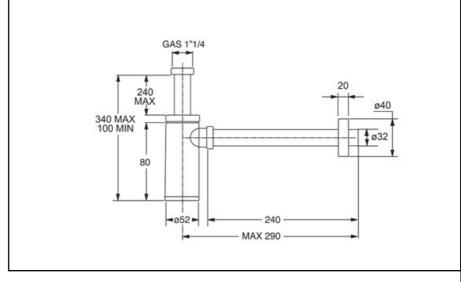

## **Tecnichal Details**

**KING** Model:

minimal line for wash-basin **Product:** 

Threaded nut to be connected with the waste in chrome-plated brass, connecting pipe 250 mm long Spec 1:

1"1/4 x ø 32x250 mm Spec 2: